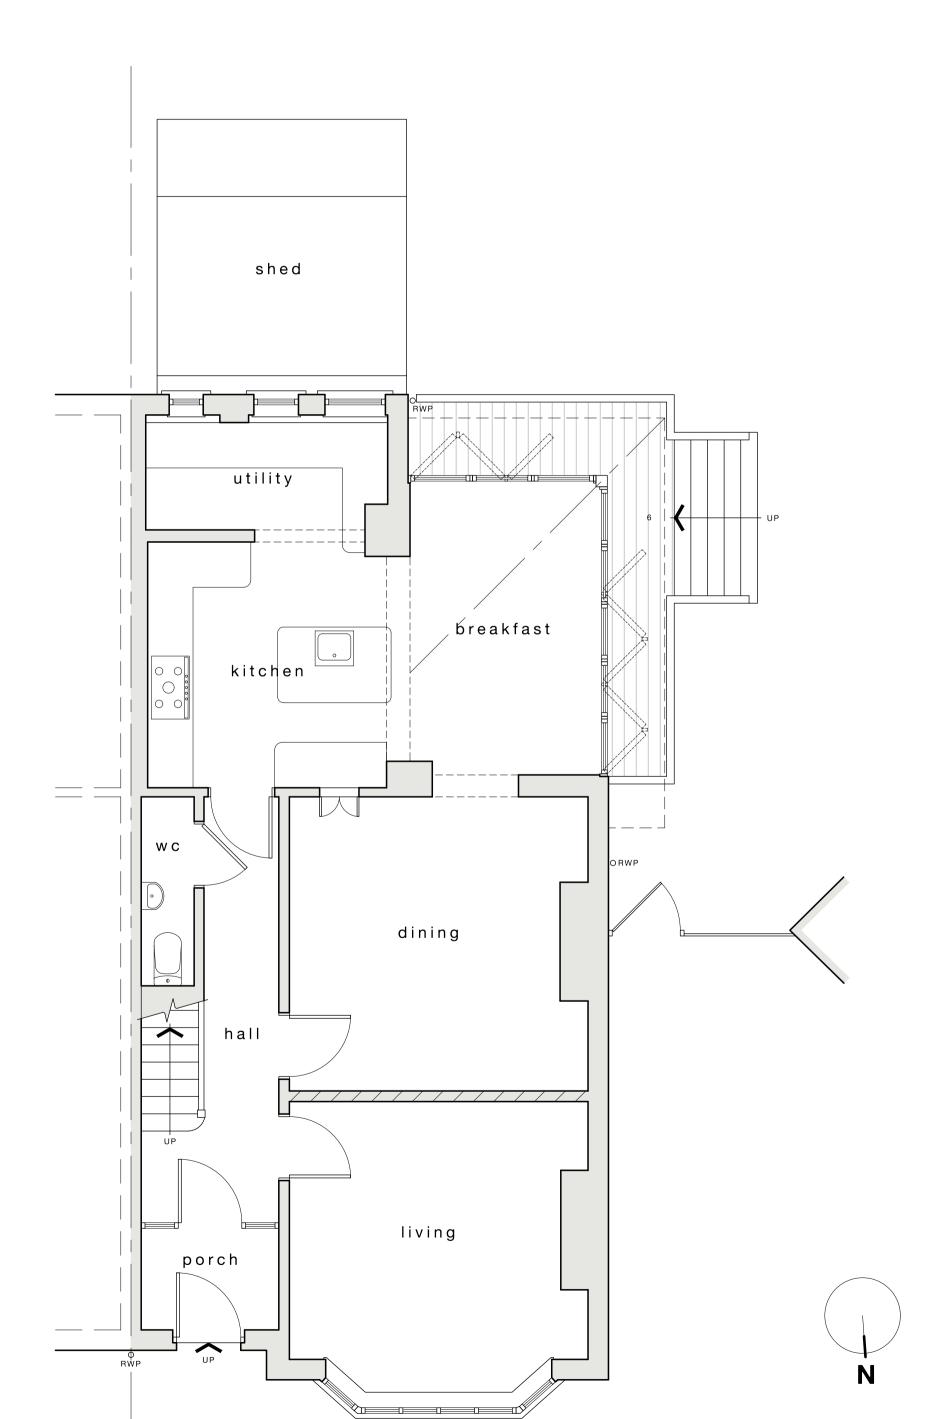

rev date by description

drg status PLANNING

ient

project

Single storey extension & internal alterations to:

Combe Grove, Bath.

drg title

Existing Plans & Elevations