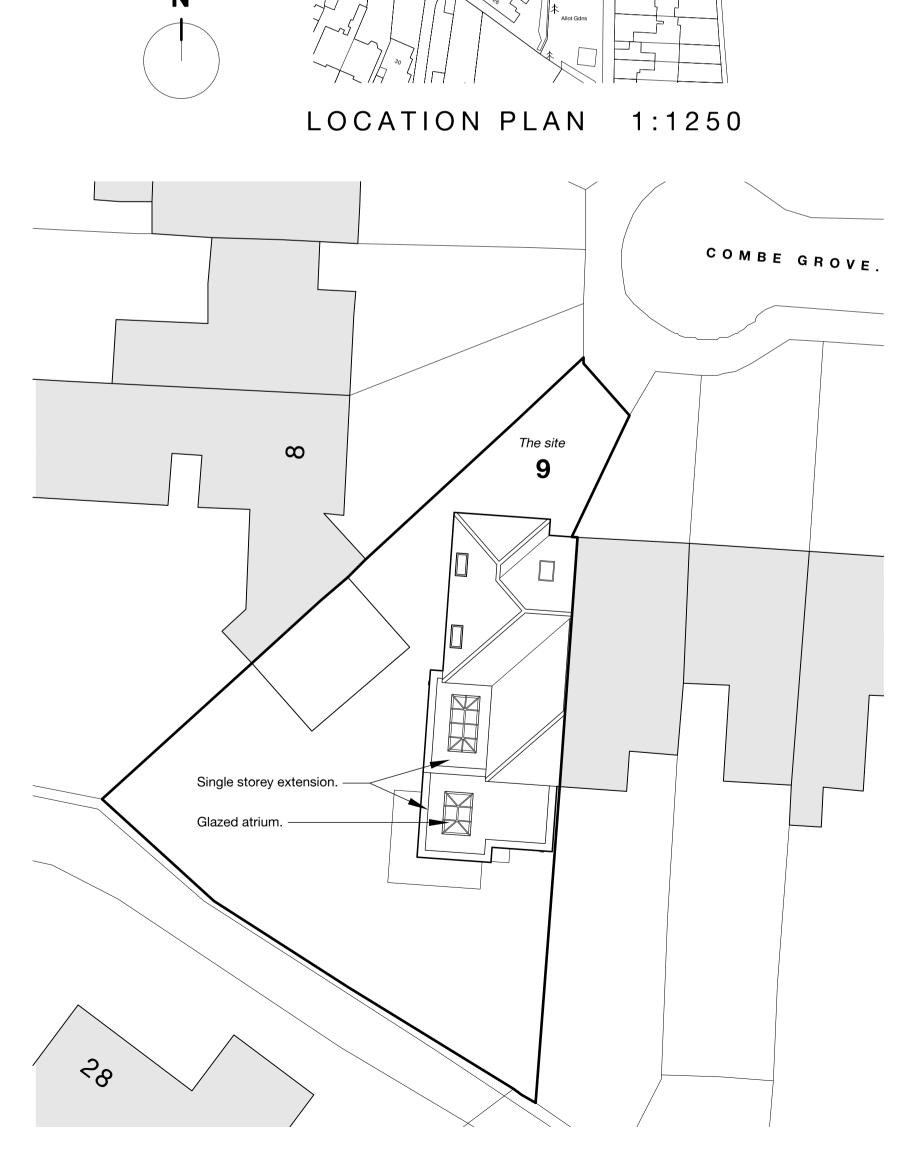

The site: ———9 Combe Grove.

REAR ELEVATION 1:100 SOUTH

PROPOSED SITE PLAN 1:200