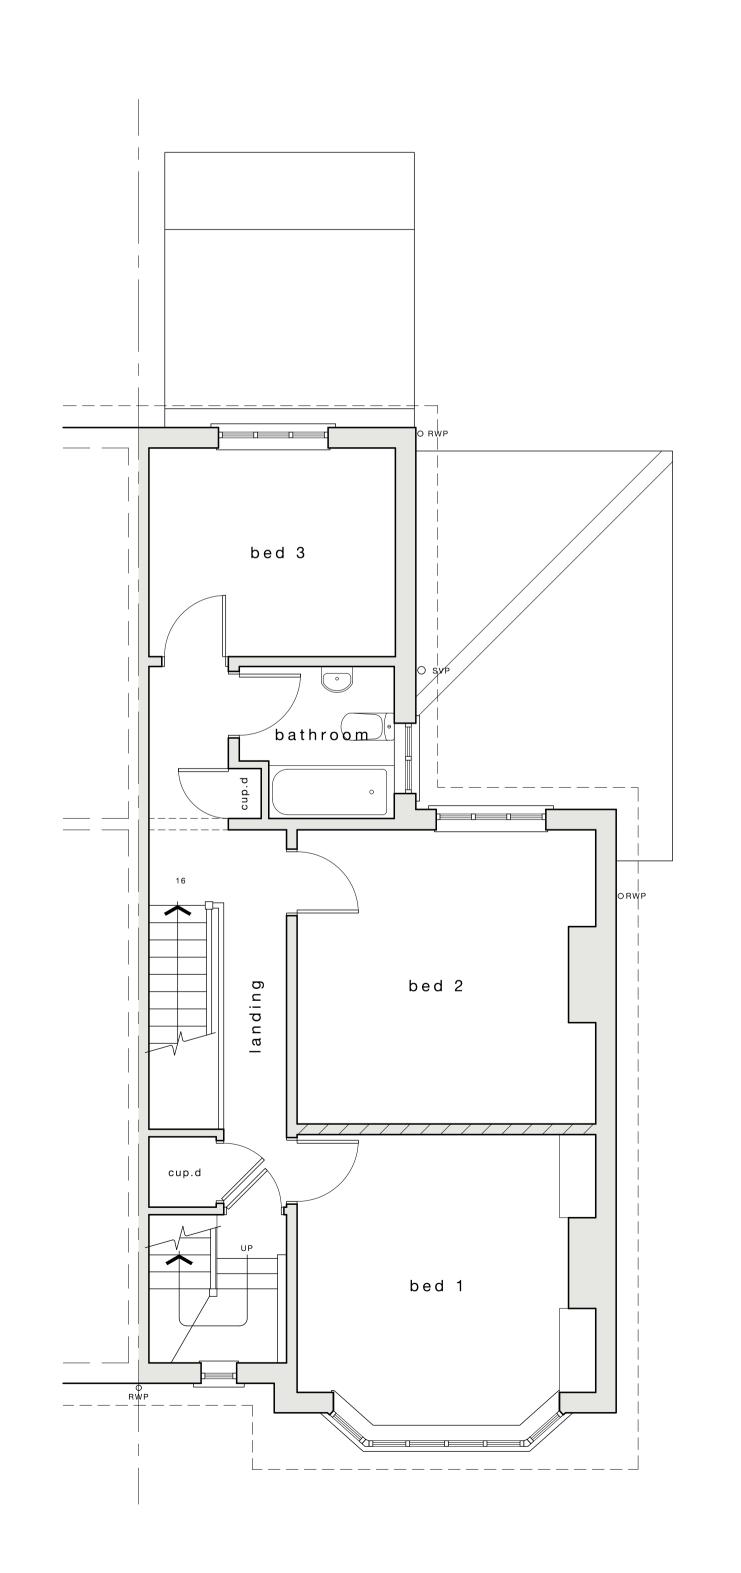

rev date by description

drg status PLANNING

ient

project

Single storey extension & internal alterations to:

Combe Grove, Bath.

drg title

Existing Plans & Elevations