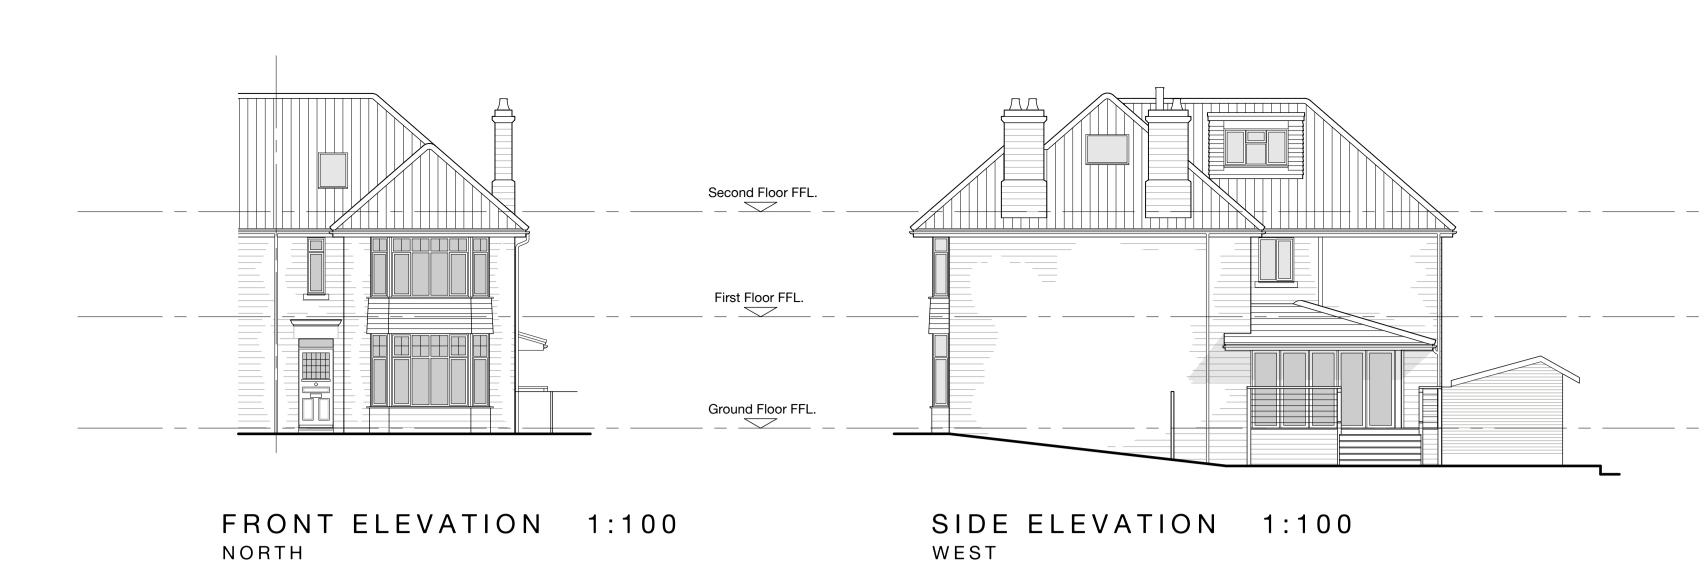

rev date by description

drg status PLANNING

ient

project

Single storey extension & internal alterations to:

Combe Grove, Bath.

drg title

Existing Plans & Elevations