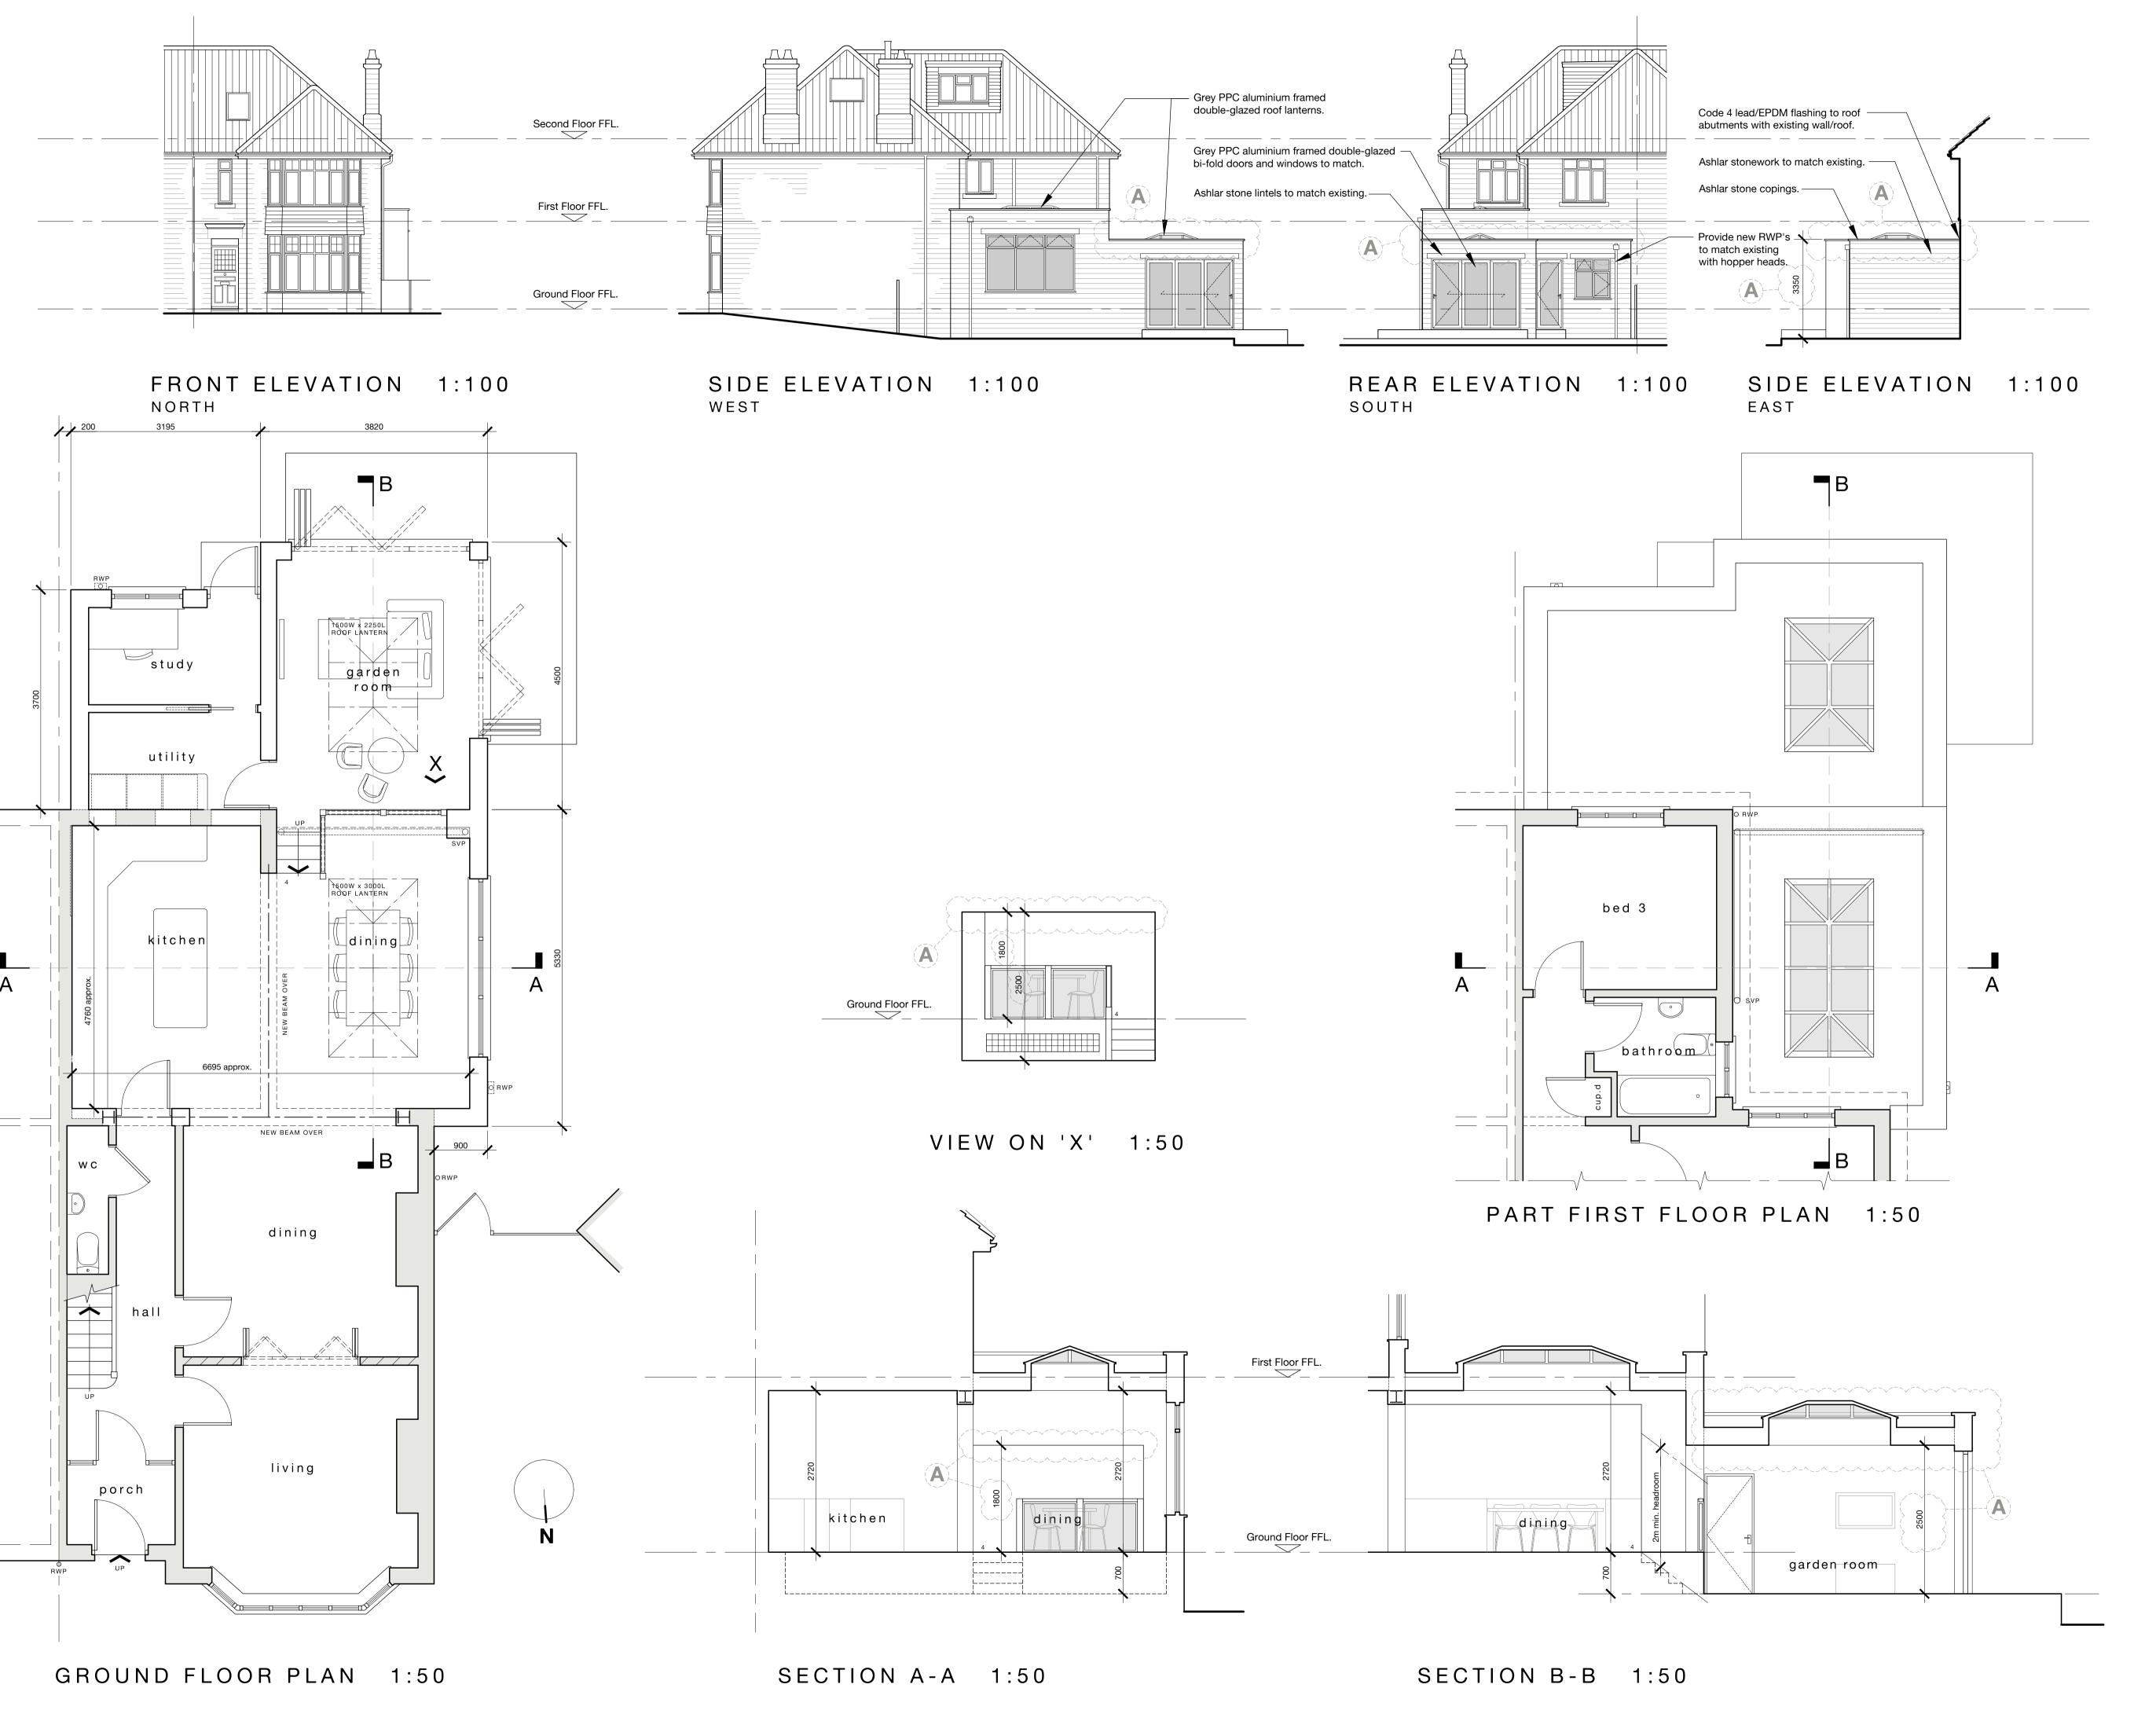

| A   | 8.9.23 | ΜN | Revised to suit Planning |  |  |
|-----|--------|----|--------------------------|--|--|
| rev | date   | by | description              |  |  |

drg status PLANNING

client

project

Single storey extension & internal alterations to:

Combe Grove, Bath.

## drg title

Proposed Plans, Sections & Elevations

Philip Clifford Design
Architectural and Engineering
Consultants

10 North View
Westbury Park
Bristol
BS6 70B

www.philipclifforddesign.co.uk

| date<br>May 2   | 023            | scales @ A1<br>AS SHOWN |          |  |
|-----------------|----------------|-------------------------|----------|--|
| drawn by<br>M N | checked<br>P C |                         | approved |  |
| project no.     | drg no.        |                         | rev      |  |
| A3106           | 0              | 2                       | Α        |  |