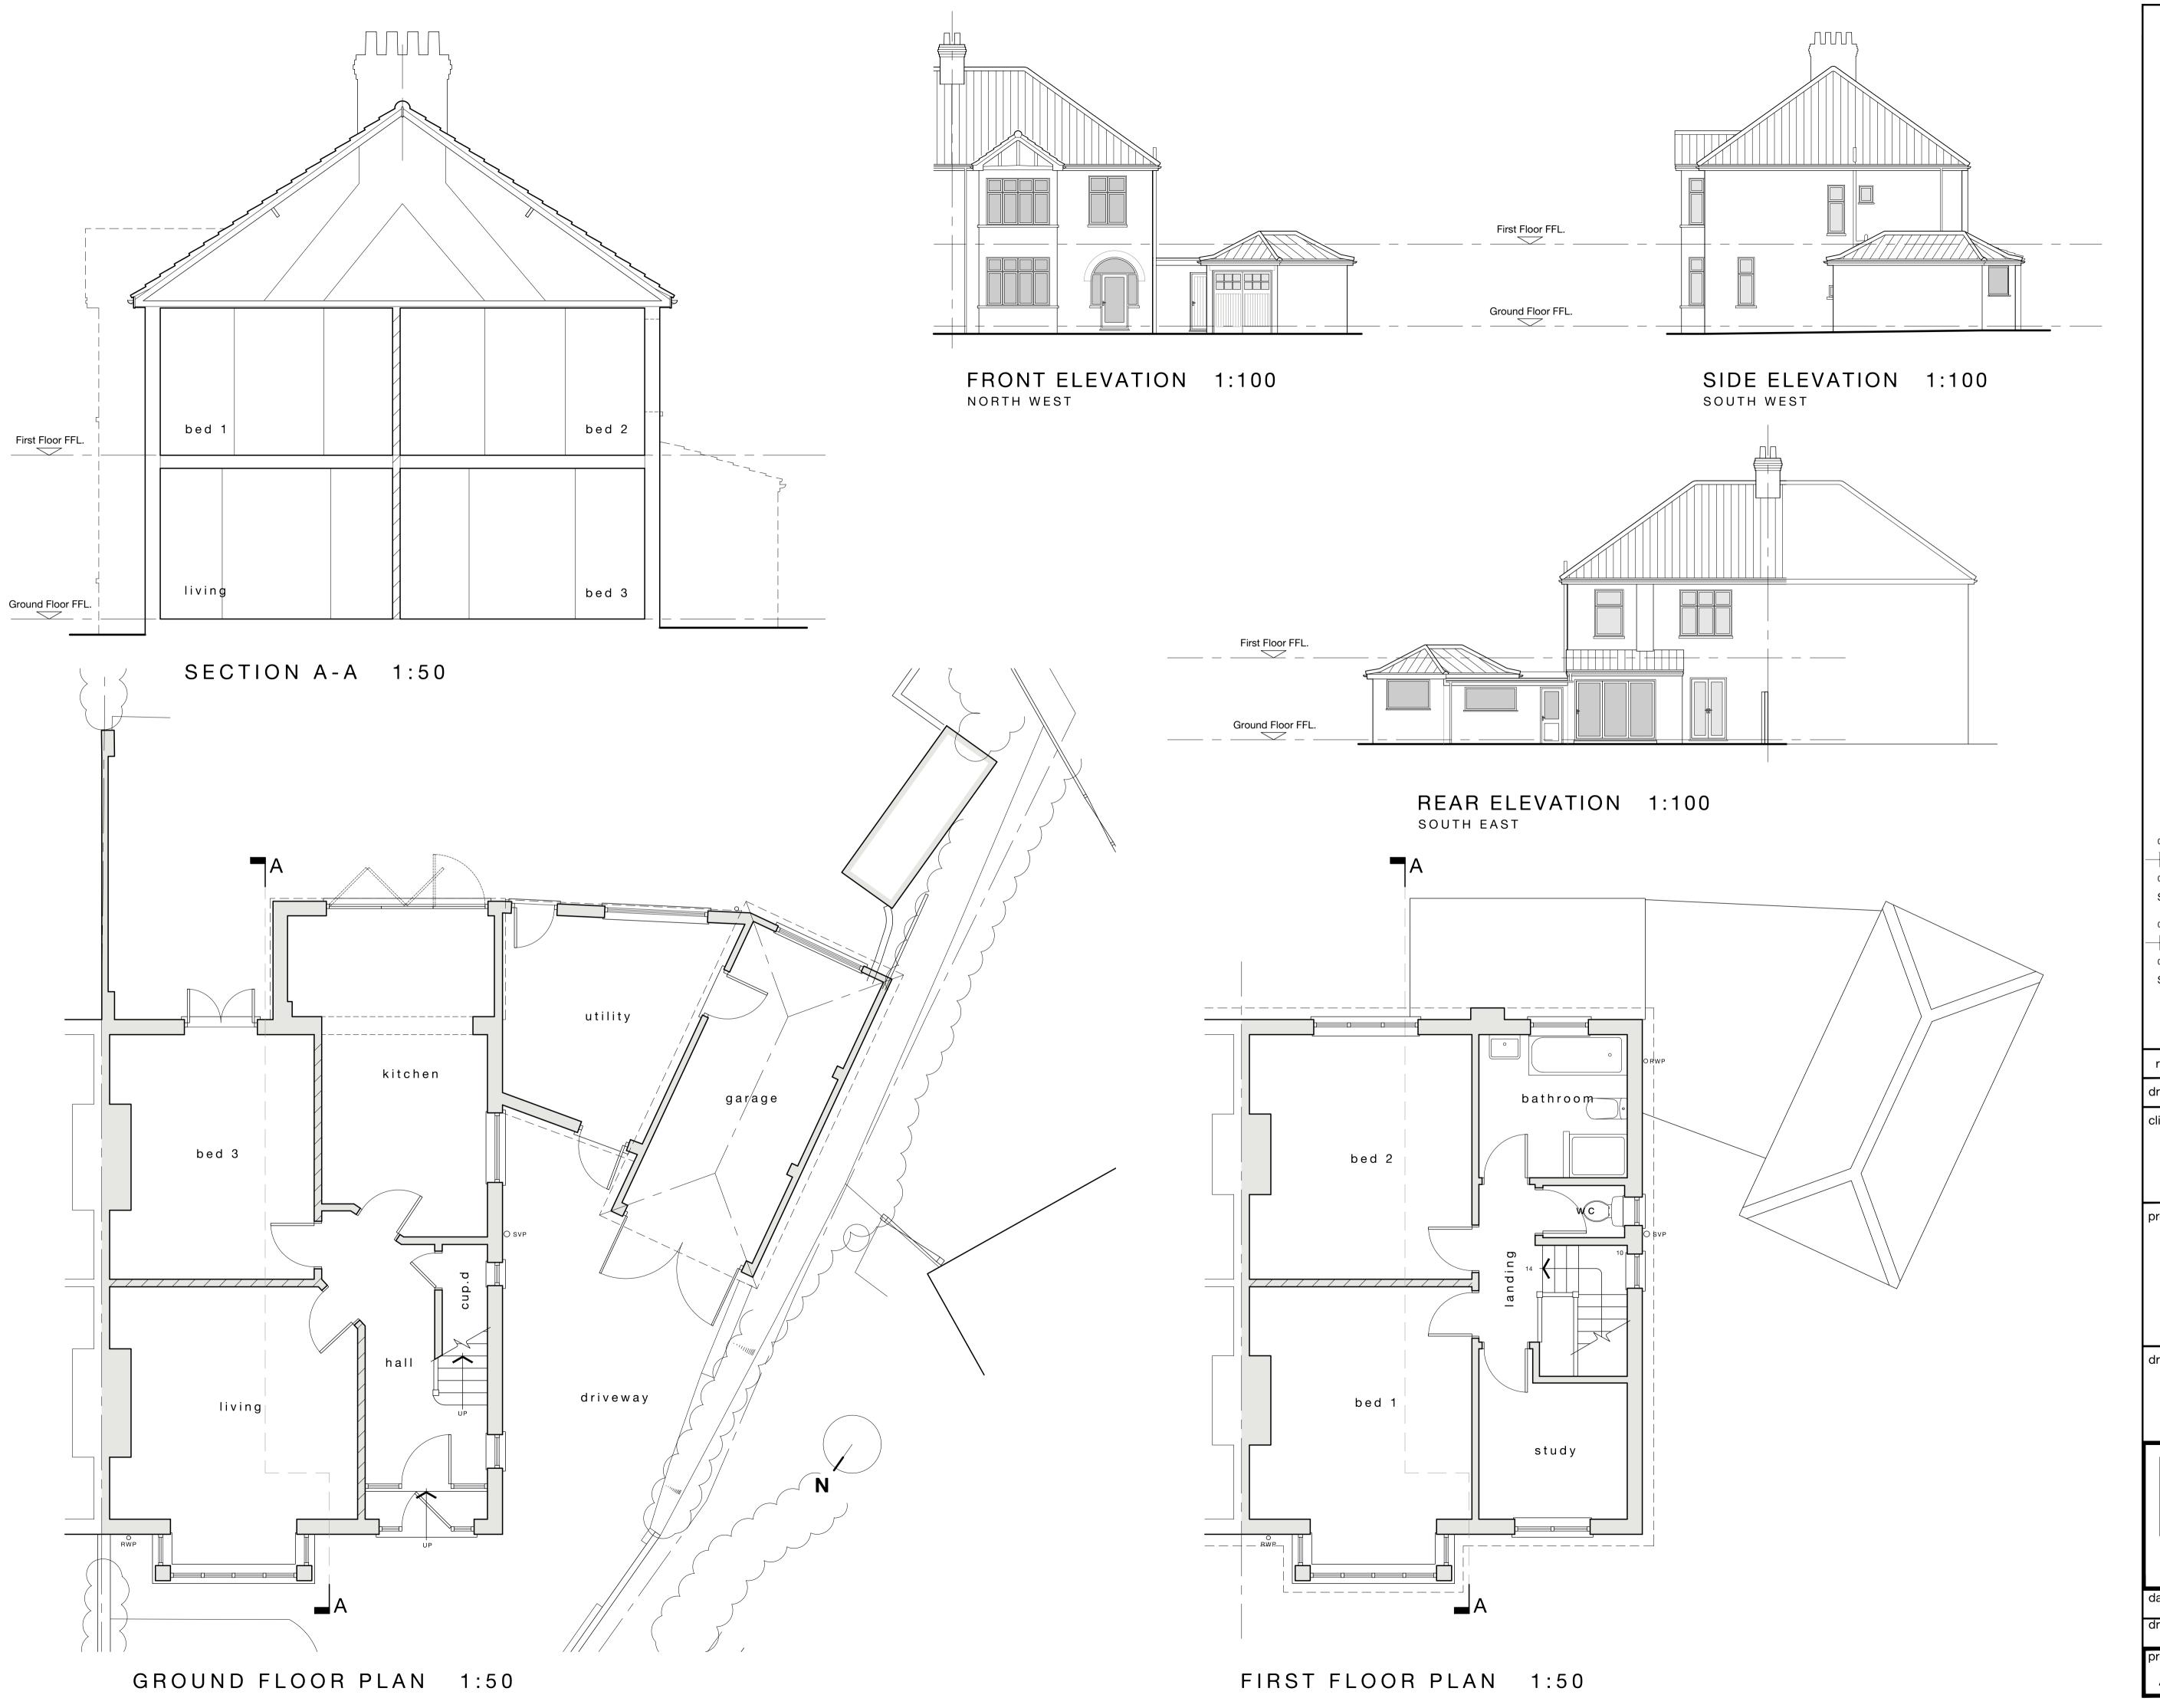

0 m 2
0 cm 4
Scale 1:50

rev date by description

drg status PLANNING

project

Two storey & single storey extension to:

Henleaze, Bristol.

drg title

Existing Plans, Section & Elevations