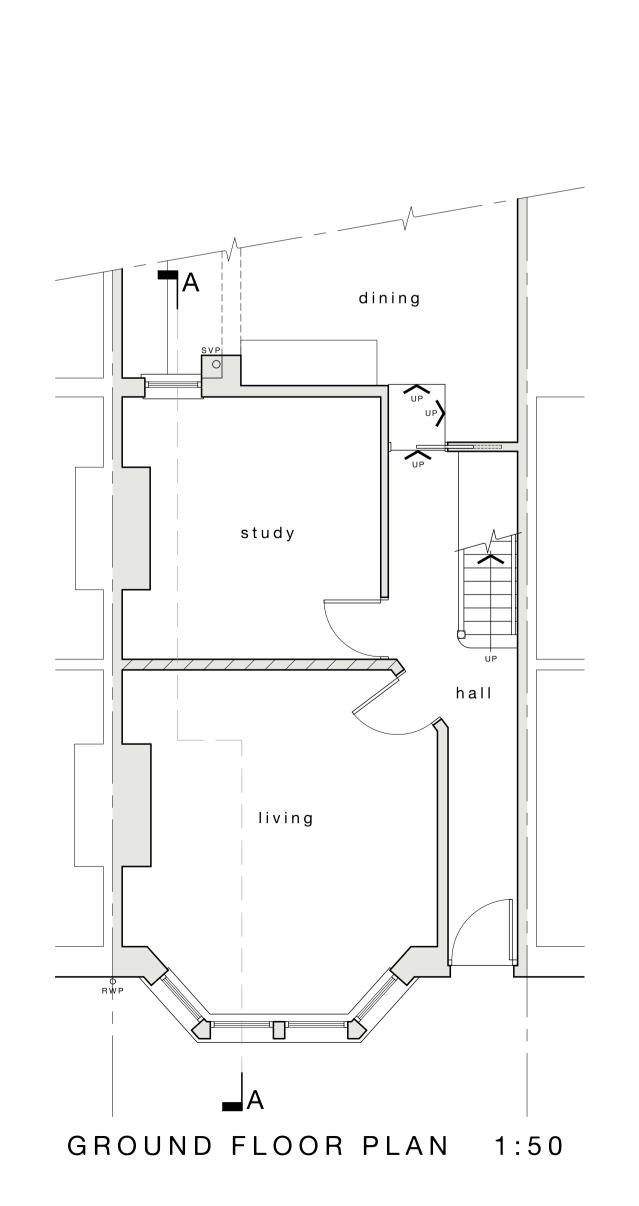

. .

Loft conversion:

Westbury Park, Bristol.

drg title

Proposed Plans, Section & Elevations

Philip Clifford Design
Architectural and Engineering
Consultants

10 North View
Westbury Park
Bristol

www.philipclifforddesign.co.uk