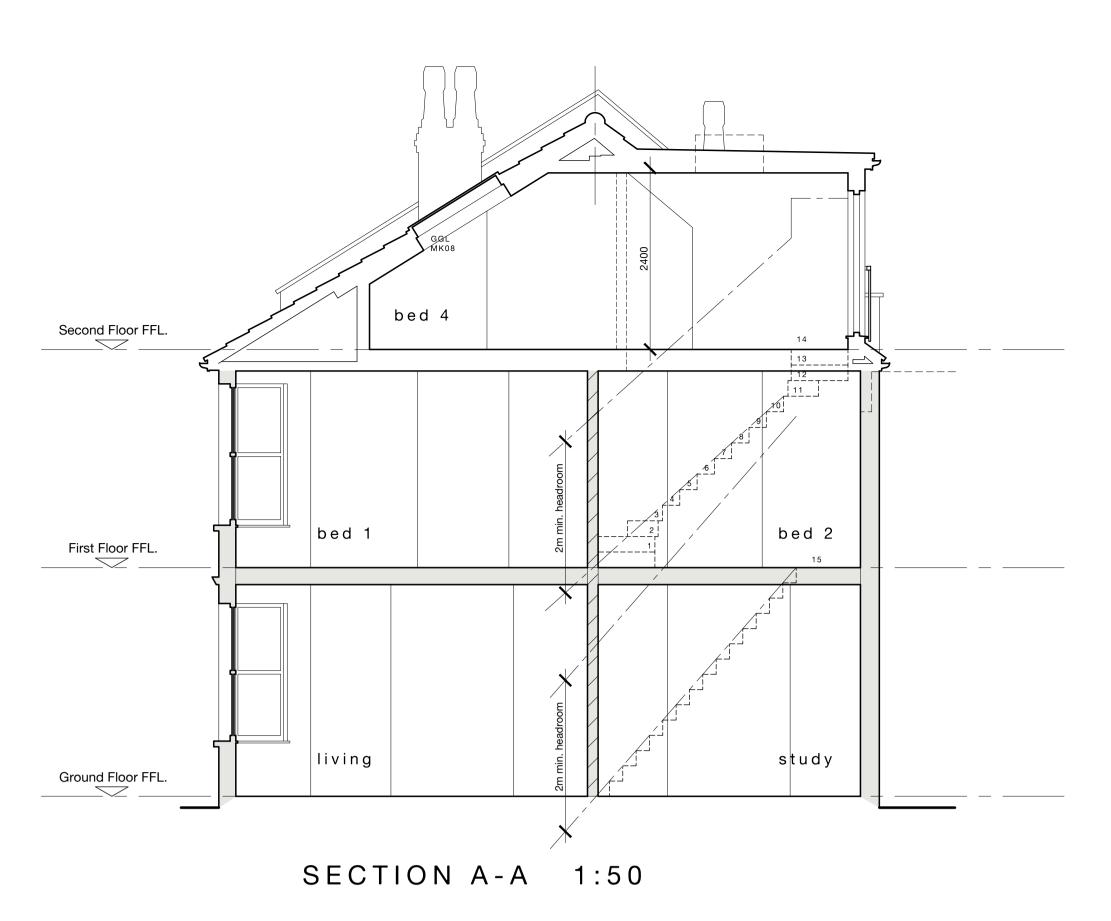

. .

Loft conversion:

Westbury Park, Bristol.

drg title

Proposed Plans, Section & Elevations

Philip Clifford Design
Architectural and Engineering
Consultants

10 North View
Westbury Park
Bristol

www.philipclifforddesign.co.uk