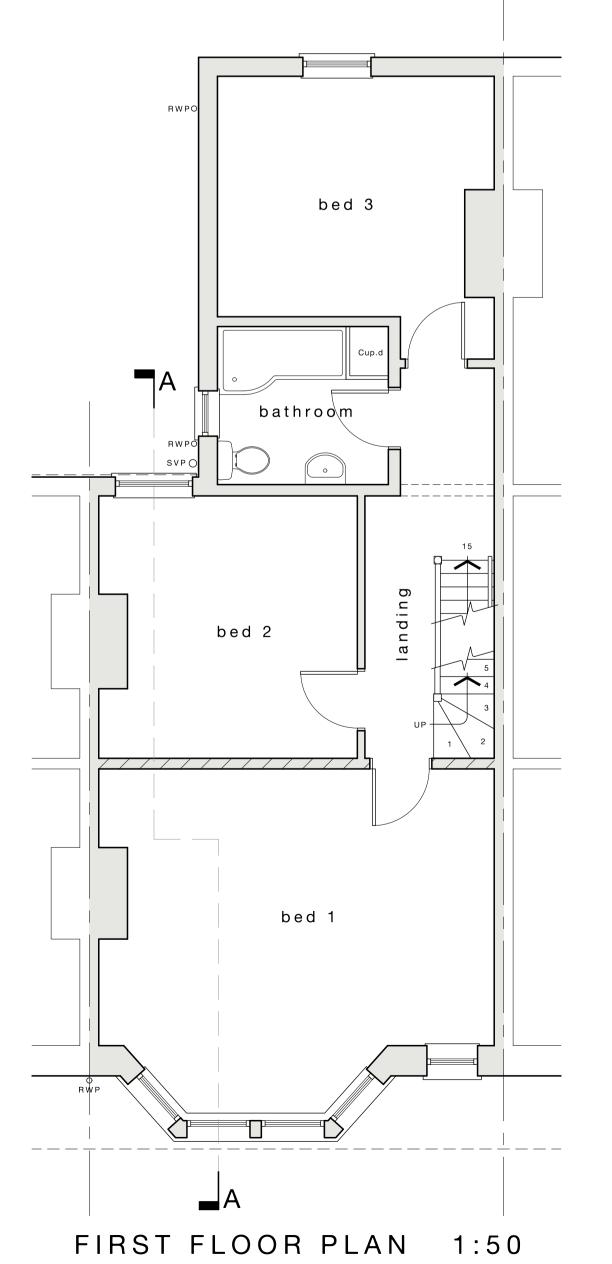

. .

Loft conversion:

Westbury Park, Bristol.

drg title

Proposed Plans, Section & Elevations

Philip Clifford Design
Architectural and Engineering
Consultants

10 North View
Westbury Park
Bristol

www.philipclifforddesign.co.uk