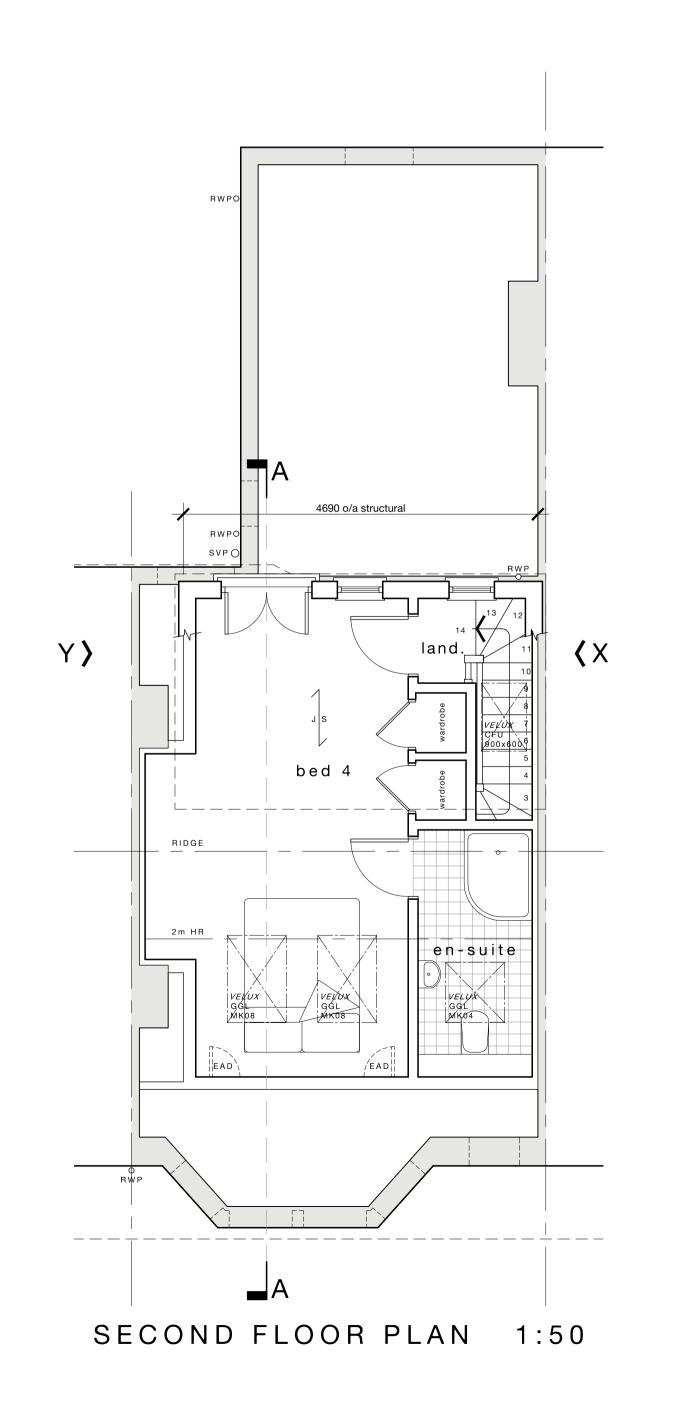

. .

Loft conversion:

Westbury Park, Bristol.

drg title

Proposed Plans, Section & Elevations

Philip Clifford Design
Architectural and Engineering
Consultants

10 North View
Westbury Park
Bristol

www.philipclifforddesign.co.uk