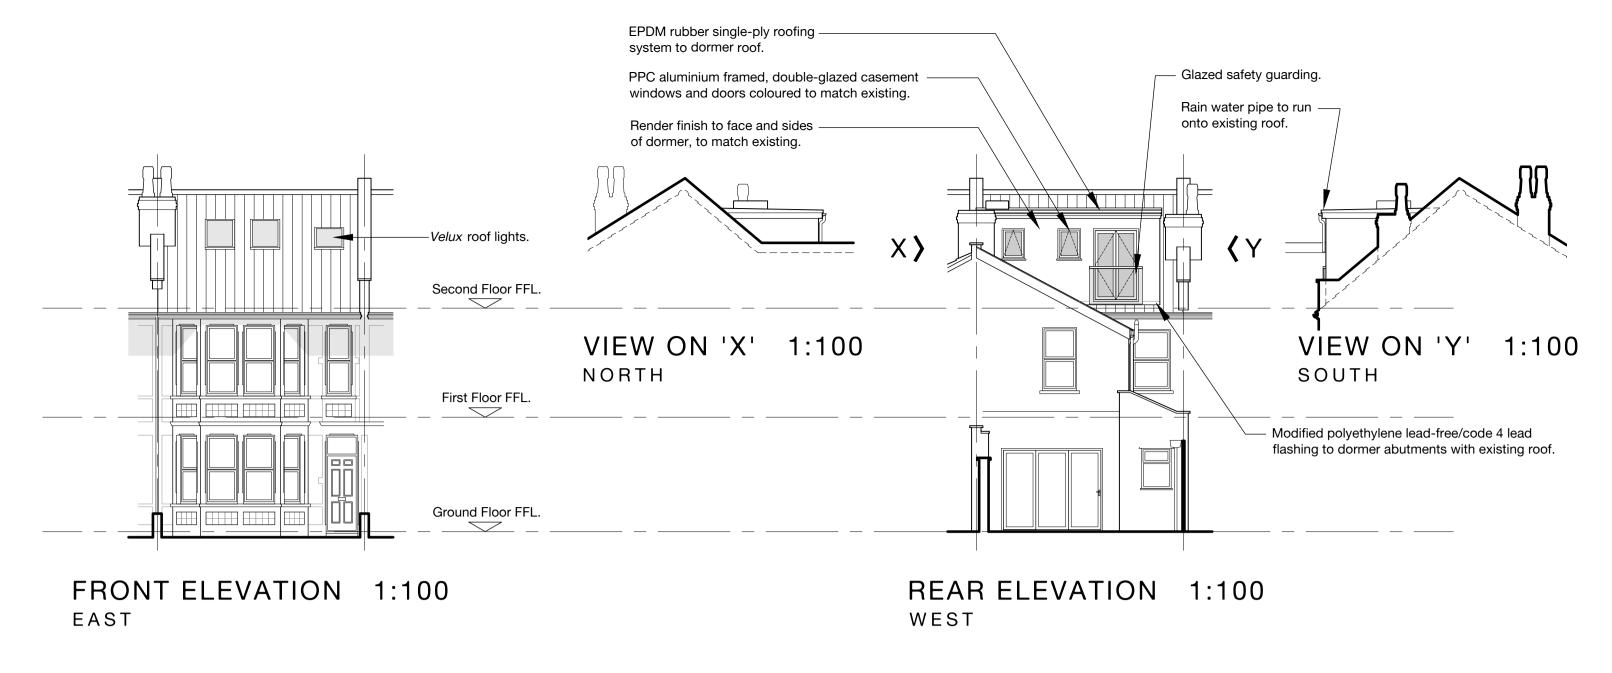

. .

Loft conversion:

Westbury Park, Bristol.

drg title

Proposed Plans, Section & Elevations

Philip Clifford Design
Architectural and Engineering
Consultants

10 North View
Westbury Park
Bristol

www.philipclifforddesign.co.uk