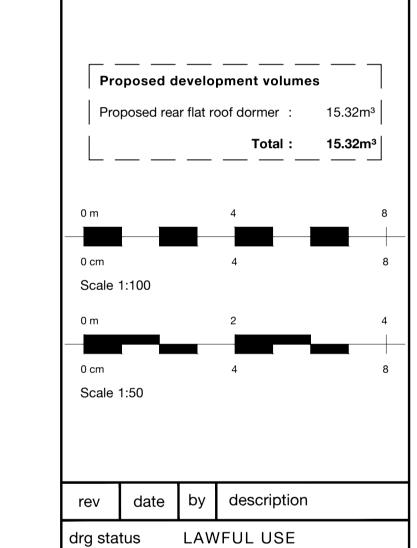

. .

Loft conversion:

Westbury Park, Bristol.

drg title

Proposed Plans, Section & Elevations

Philip Clifford Design
Architectural and Engineering
Consultants

10 North View
Westbury Park
Bristol

www.philipclifforddesign.co.uk