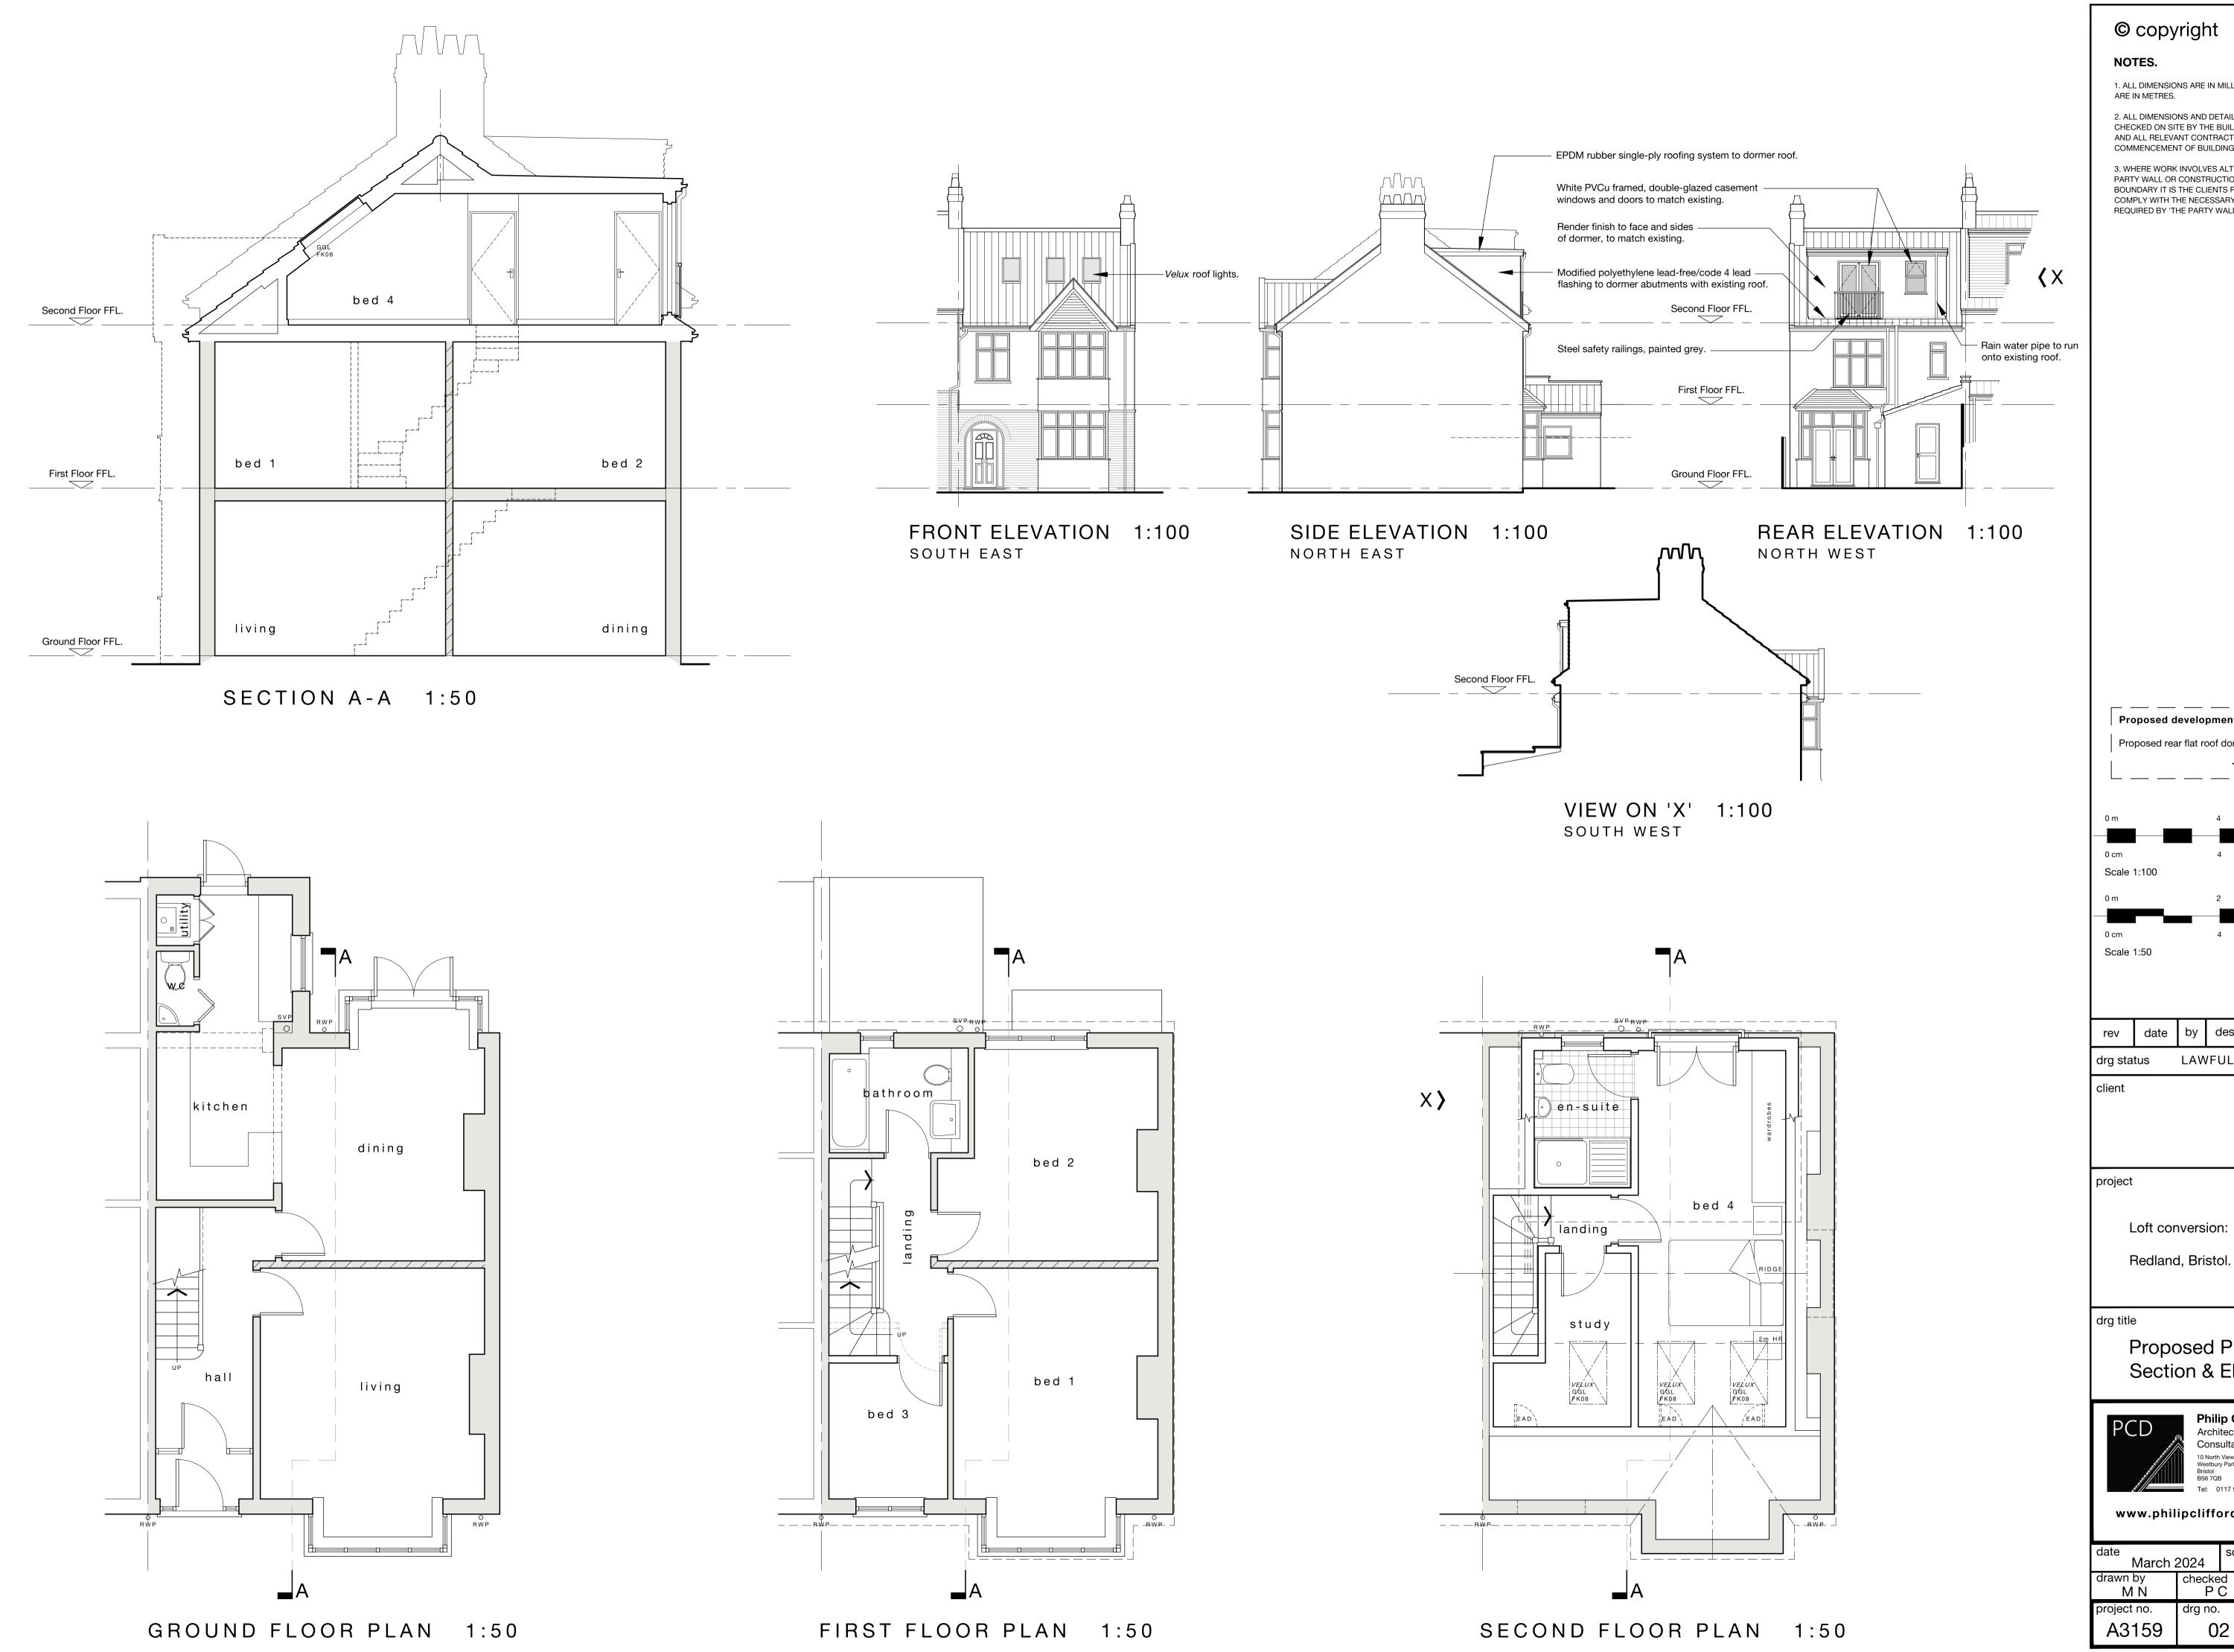

© copyright NOTES. 1. ALL DIMENSIONS ARE IN MILLIMETRES AND LEVELS

2. ALL DIMENSIONS AND DETAILS SHOWN ARE TO BE CHECKED ON SITE BY THE BUILDING CONTRACTOR AND ALL RELEVANT CONTRACTORS PRIOR TO COMMENCEMENT OF BUILDING WORKS.

3. WHERE WORK INVOLVES ALTERATIONS TO A PARTY WALL OR CONSTRUCTION CLOSE TO A BOUNDARY IT IS THE CLIENTS RESPONSIBILITY TO COMPLY WITH THE NECESSARY NOTICES ETC. REQUIRED BY 'THE PARTY WALL ETC. ACT 1996'.

Proposed development volumes Proposed rear flat roof dormer: 19.93m³ 19.93m³ Scale 1:50 date by description LAWFUL USE

Proposed Plans, Section & Elevations

Philip Clifford Design
Architectural and Engineering
Consultants